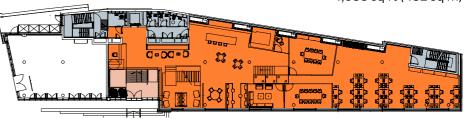

## **EXISTING FIT OUT PLANS**

2nd Floor 5,436 sq ft (505 sq m)

1st Floor 4,653 sq ft (432 sq m)

A NEW AND VIBRANT
RESTAURANT
DESTINATION, SET
WITHIN BEAUTIFULLY
LANDSCAPED
PUBLIC SPACES