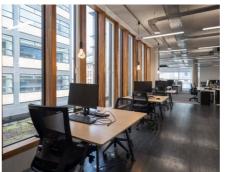

A HIGH-QUALITY FIT OUT IS ALREADY IN SITU, PROVIDING OCCUPIERS WITH A STYLISH WORK ENVIRONMENT

## **SPECIFICATION**

Self-contained office over 4

height of 3.1m

terrace

reception

High quality

media-style

150-300mm