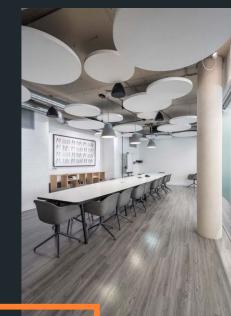

# STU DIO

THE STUDIO IS PART OF THE BOWER COMPLEX, OFFERING 18,141 SQ FT OF SELF-CONTAINED OFFICE SPACE

Built to a top specification, the building benefits from a media style fit-out. An interconnecting staircase joins the floors, while tenants have access to the facilities offered at The Bower.

A HIGH-QUALITY FIT OUT IS ALREADY IN SITU, PROVIDING OCCUPIERS WITH A STYLISH WORK ENVIRONMENT

## **SPECIFICATION**

Self-contained office over 4

height of 3.1m

terrace

reception

High quality

media-style

150-300mm