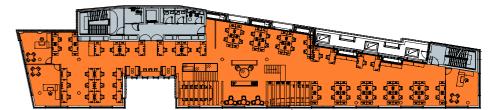

## **EXISTING FIT OUT PLANS**

2nd Floor 5,436 sq ft (505 sq m)

1st Floor 4,653 sq ft (432 sq m)

A NEW AND VIBRANT
RESTAURANT
DESTINATION, SET
WITHIN BEAUTIFULLY
LANDSCAPED
PUBLIC SPACES