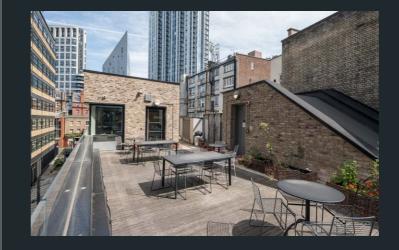

## **SPECIFICATION**

Self-contained office over 4

height of 3.1m

terrace

reception

High quality

media-style

150-300mm

### LIFE AT THE BOWER