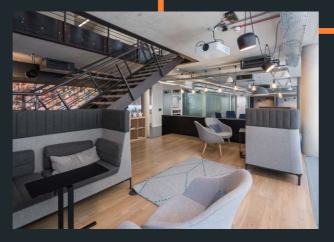

# STU DIO

THE STUDIO IS PART OF THE BOWER COMPLEX, OFFERING 18,141 SQ FT OF SELF-CONTAINED OFFICE SPACE

Built to a top specification, the building benefits from a media style fit-out. An interconnecting staircase joins the floors, while tenants have access to the facilities offered at The Bower.

A HIGH-QUALITY FIT OUT IS ALREADY IN SITU, PROVIDING OCCUPIERS WITH A STYLISH WORK ENVIRONMENT