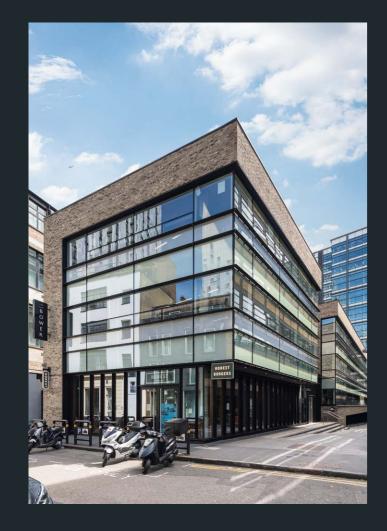

# ΤHΕ

The Studio -The Bower EC1

18,141 Sq Ft to Let

# STU DIO

THE STUDIO IS PART OF THE BOWER COMPLEX, OFFERING 18,141 SQ FT OF SELF-CONTAINED OFFICE SPACE

Built to a top specification, the building benefits from a media style fit-out. An interconnecting staircase joins the floors, while tenants have access to the facilities offered at The Bower.

### LOCATION

The Bower features several of London's most exciting food and drink concepts alongside established local meeting spots such as Shoreditch Grind, Honest Burger and Enoteca Da Luca.