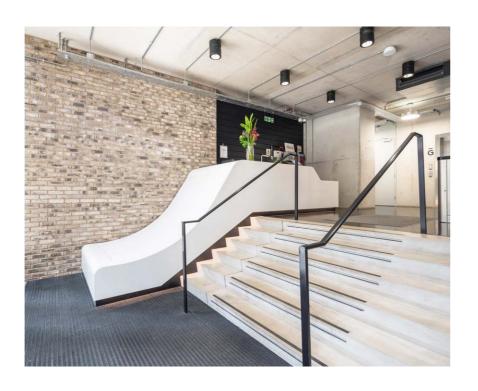

# STU DIO

THE STUDIO IS PART OF THE BOWER COMPLEX, OFFERING 18,141 SQ FT OF SELF-CONTAINED OFFICE SPACE

Built to a top specification, the building benefits from a media style fit-out. An interconnecting staircase joins the floors, while tenants have access to the facilities offered at The Bower.

A HIGH-QUALITY FIT OUT IS ALREADY IN SITU, PROVIDING OCCUPIERS WITH A STYLISH WORK ENVIRONMENT