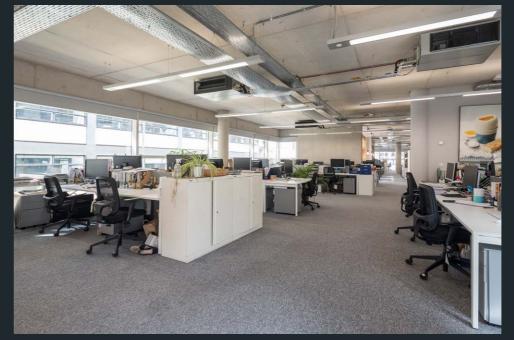

# STU DIO

THE STUDIO IS PART OF THE BOWER COMPLEX, OFFERING 18,141 SQ FT OF SELF-CONTAINED OFFICE SPACE

Built to a top specification, the building benefits from a media style fit-out. An interconnecting staircase joins the floors, while tenants have access to the facilities offered at The Bower.

A HIGH-QUALITY FIT OUT IS ALREADY IN SITU, PROVIDING OCCUPIERS WITH A STYLISH WORK ENVIRONMENT